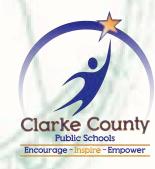

Jack's car will fly over seas. The synonym for the word "sea" is Alaska, Nebraska & Florida are 3 of the 50 \_\_\_\_ in our country.

The United States is located on the continent of North America. The country of Peru is located on the continent of \_\_\_\_ America.