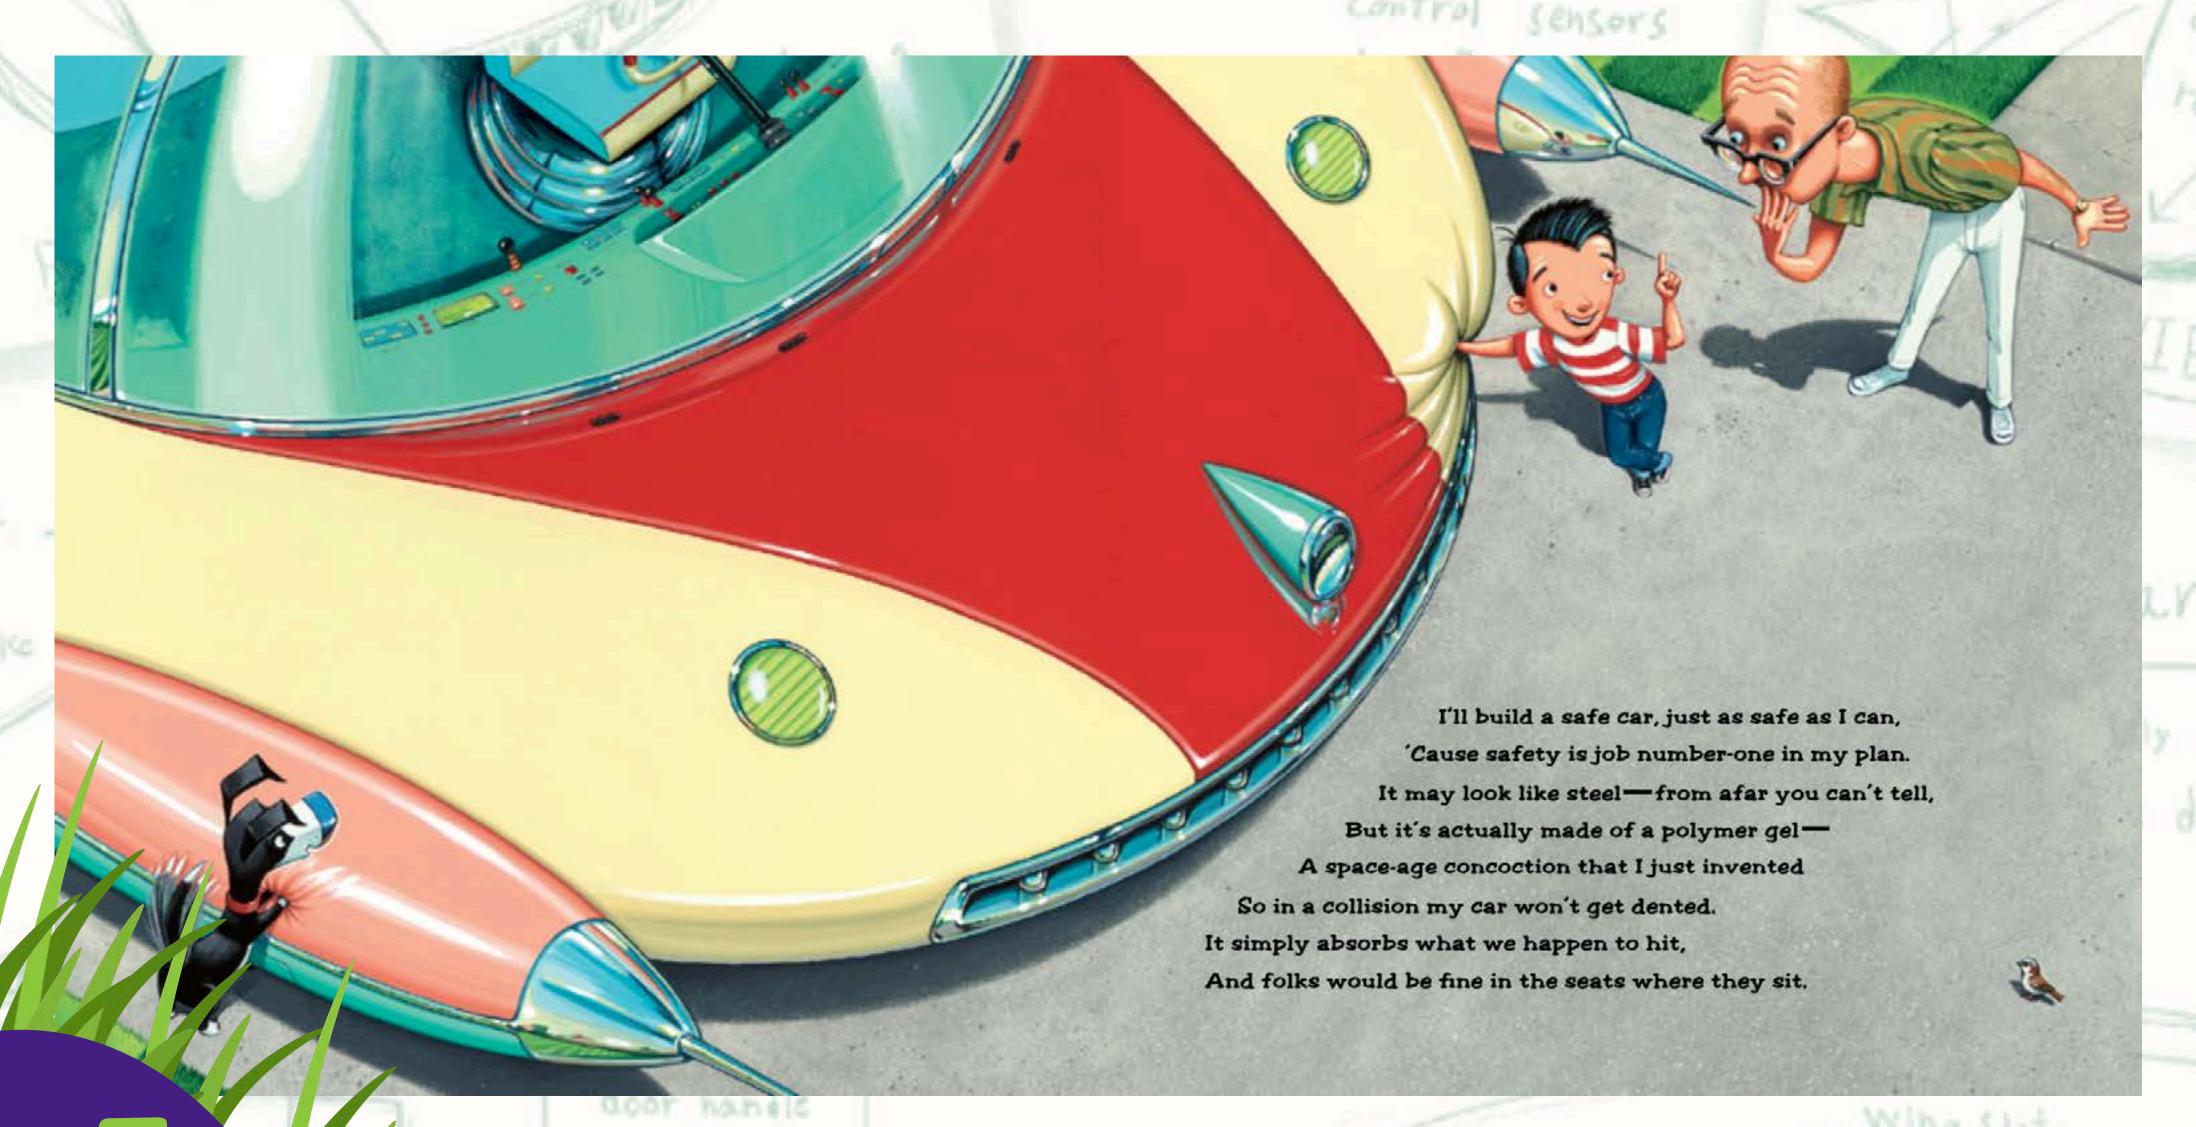

Jack designed a safe car. What is in a car that keeps us safe?

The water in the pool is: A. Solid B. Liquid C. Gas

The chair in the car spins. What type of motion is shown by the chair? A. Circular B. Back & Forth C. Straight