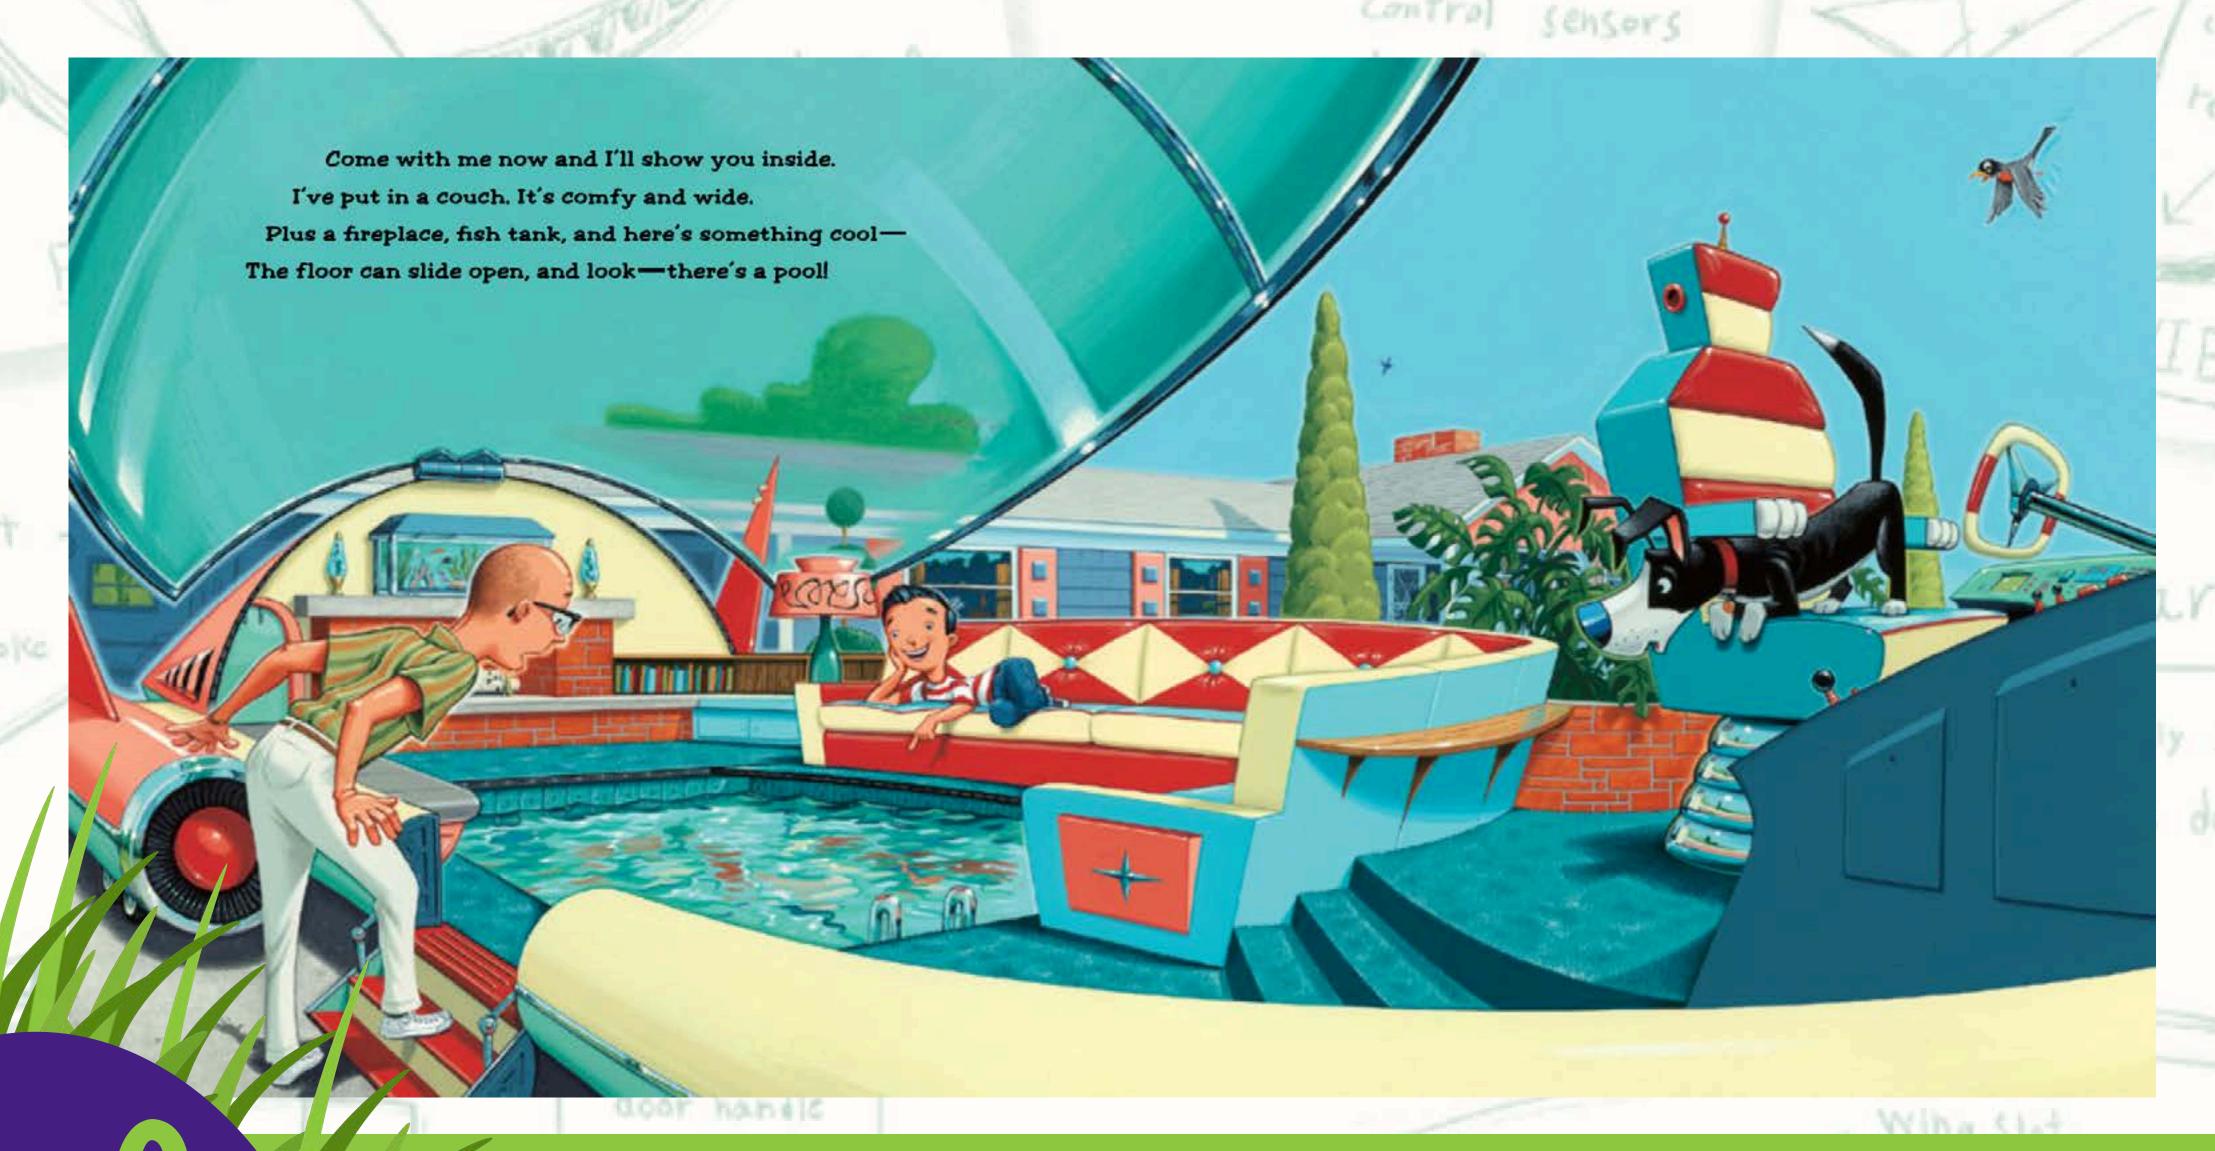

Jack designed a safe car. What is in a car that keeps us safe?

The water in the pool is: A. Solid B. Liquid C. Gas

The chair in the car spins. What type of motion is shown by the chair? A. Circular B. Back & Forth C. Straight