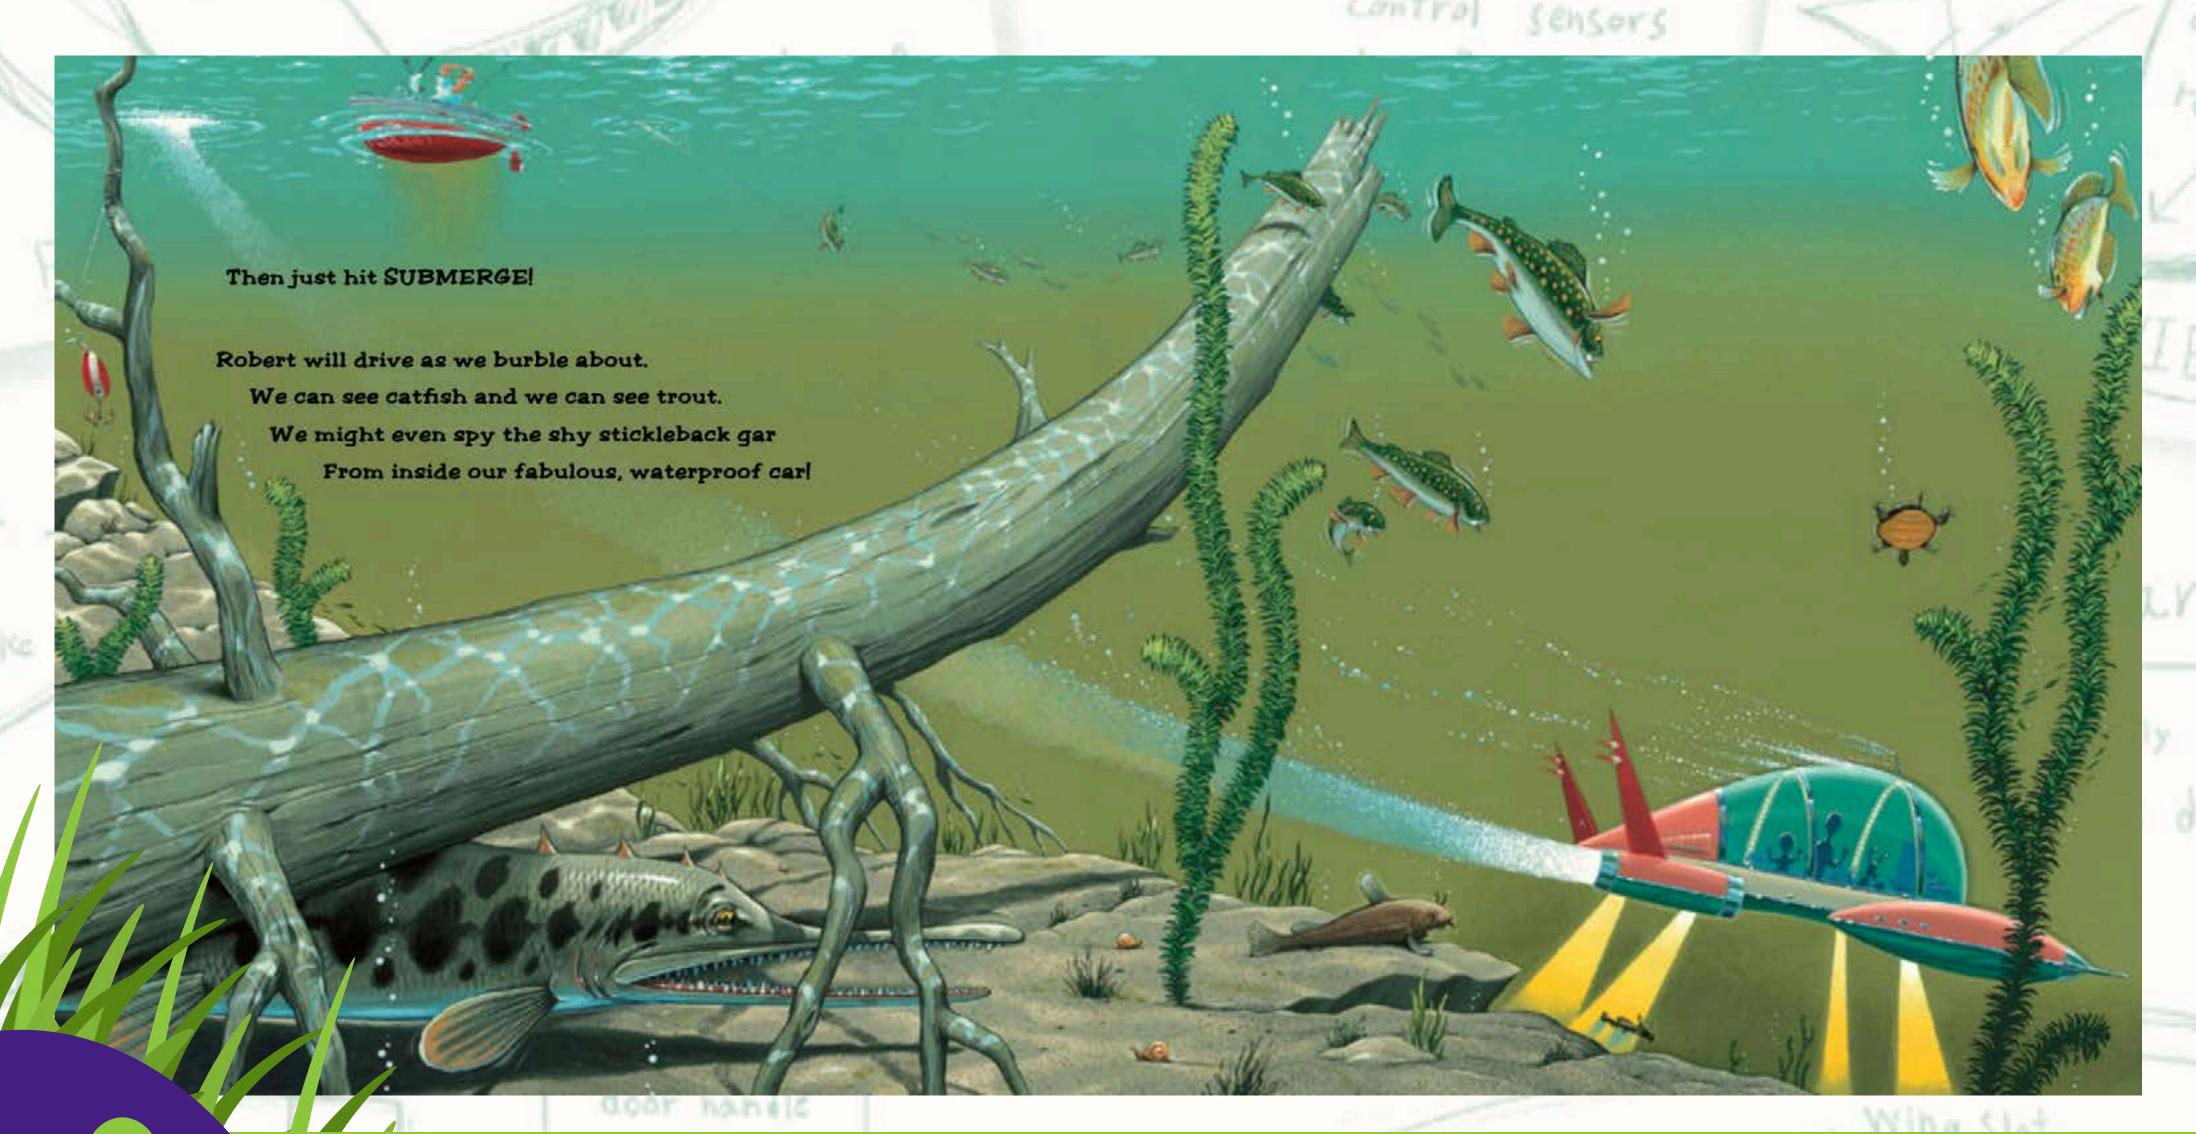

To Feel III

Catfish, trout and stickleback gar are 3 different species or types of fish. What other type of fish can you name?

Jack's car has several different buttons. Name 3 objects that also have buttons.