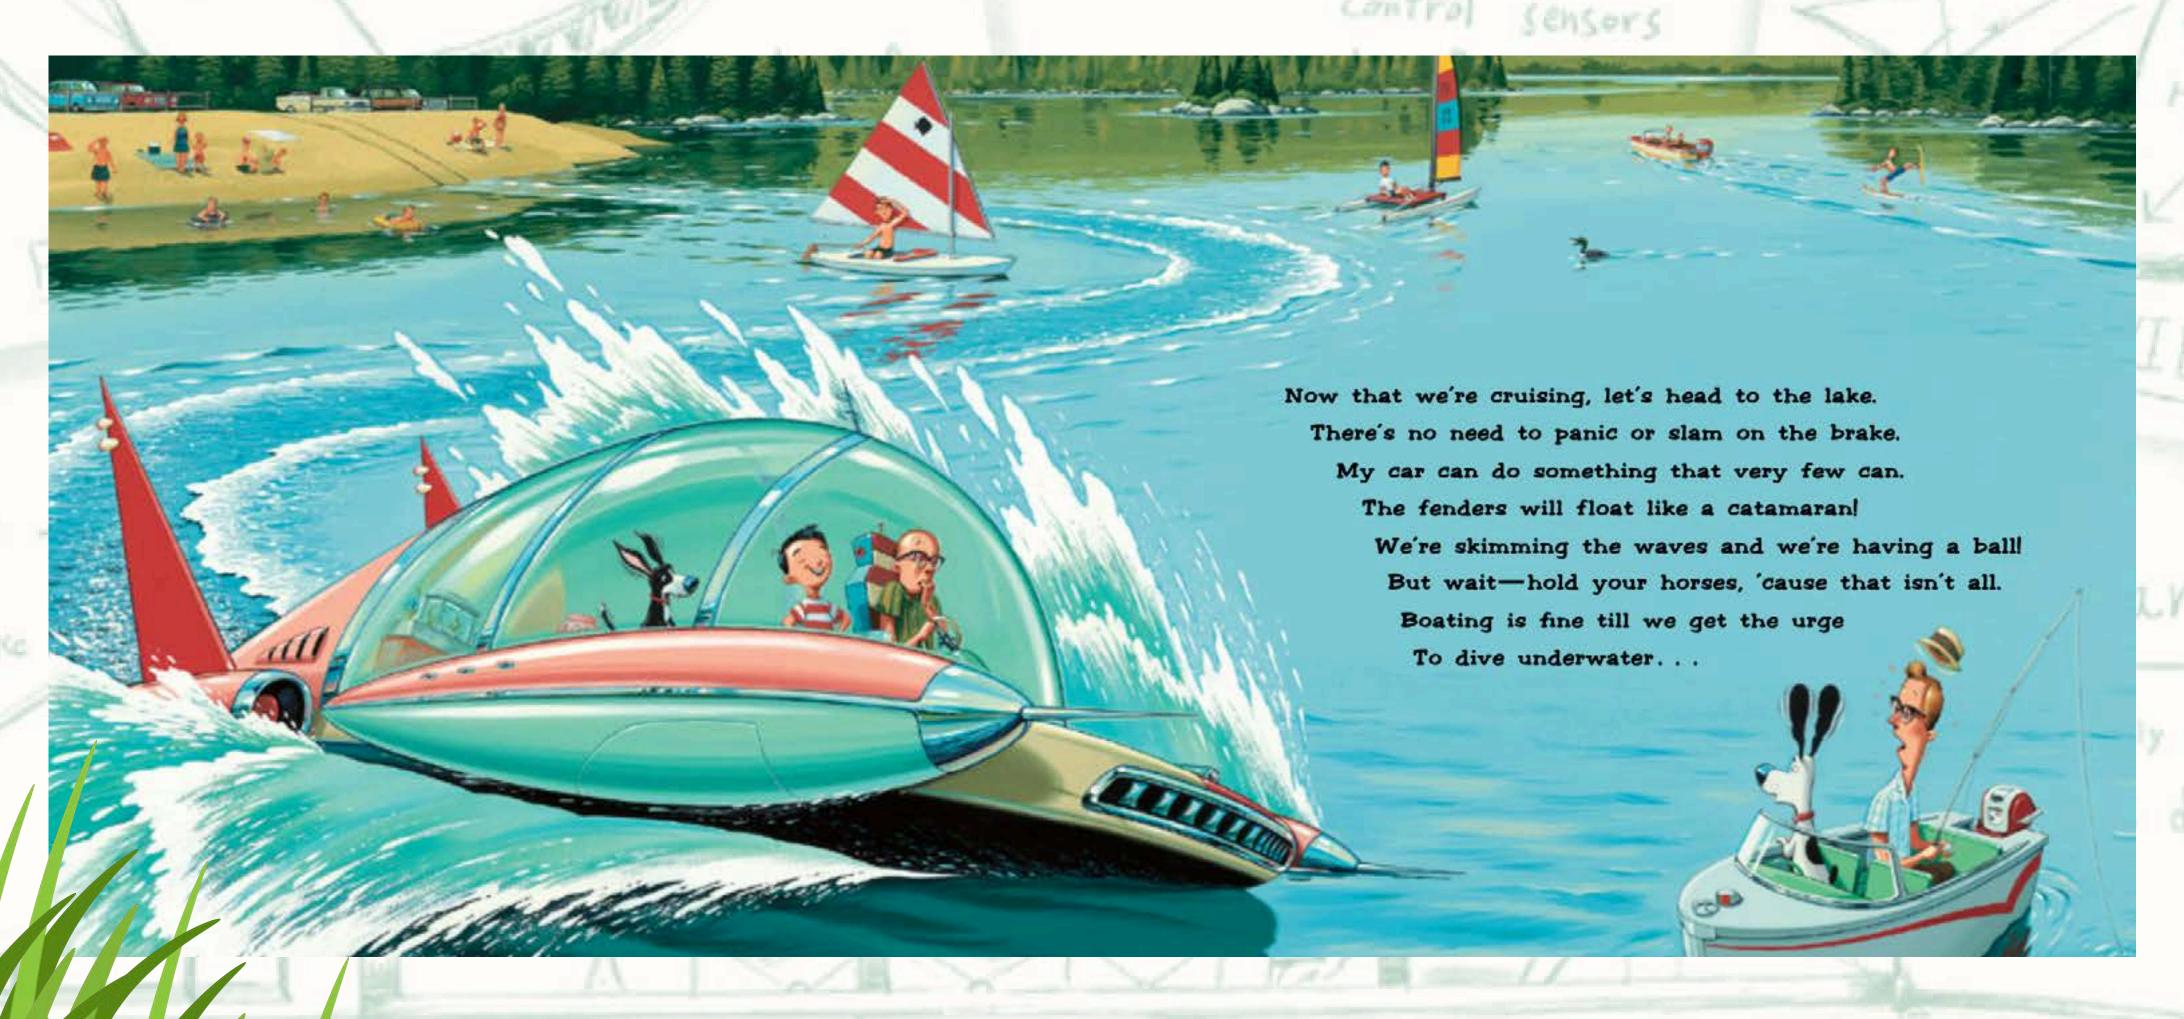

Jack uses the idiom "hold your horses" which means to slow down. Look at the examples below and try to think of an idiom that you or your family uses.

> Break A Leg

Under the Weather

Wish Someone **Good Luck** 